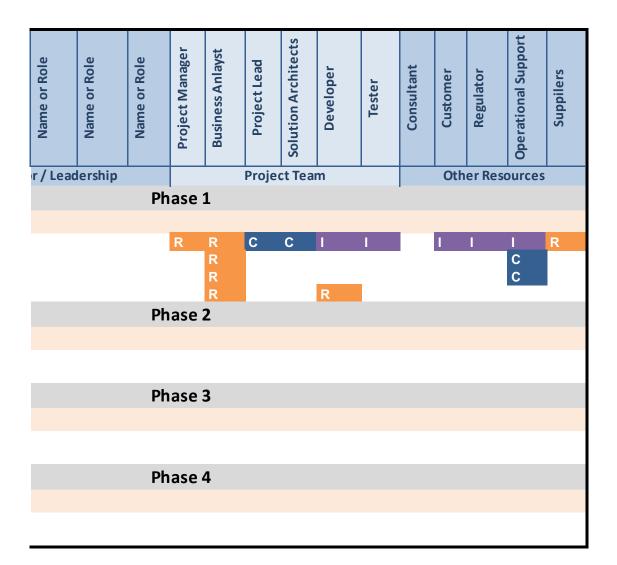

# Legends

| R | Responsible |
|---|-------------|
| А | Accountable |
|   |             |
| С | Consulted   |
|   |             |

Assigned to complete the task or deliverable.
Has final decision-making authority and accountability for completion. Only 1 per task.
An adviser, stakeholder, or subject matter expert who is consulted before a decision or action.

Must be informed after a decision or action.